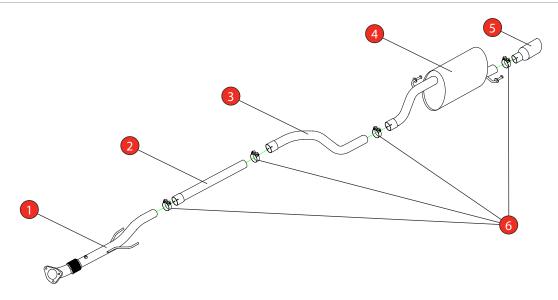

Estimated Fitting Time: 60 Minutes

| NO.     | PART NO.   | DESCRIPTION                  | QTY |  |  |
|---------|------------|------------------------------|-----|--|--|
| 1       | 859GM      | Front Pipe                   | 1   |  |  |
| 2       | 805GM      | Non-resonated Centre Section | 1   |  |  |
| 3       | 806GM      | Link Pipe                    | 1   |  |  |
| 4       | 861GM      | Rear Silencer                | 1   |  |  |
| 5       | Z023.10061 | Ø100mm Polished Daytona Trim | 1   |  |  |
| Fit Kit |            |                              |     |  |  |
| 6       | Z016.10064 | 65mm H/D Clamp               | 4   |  |  |